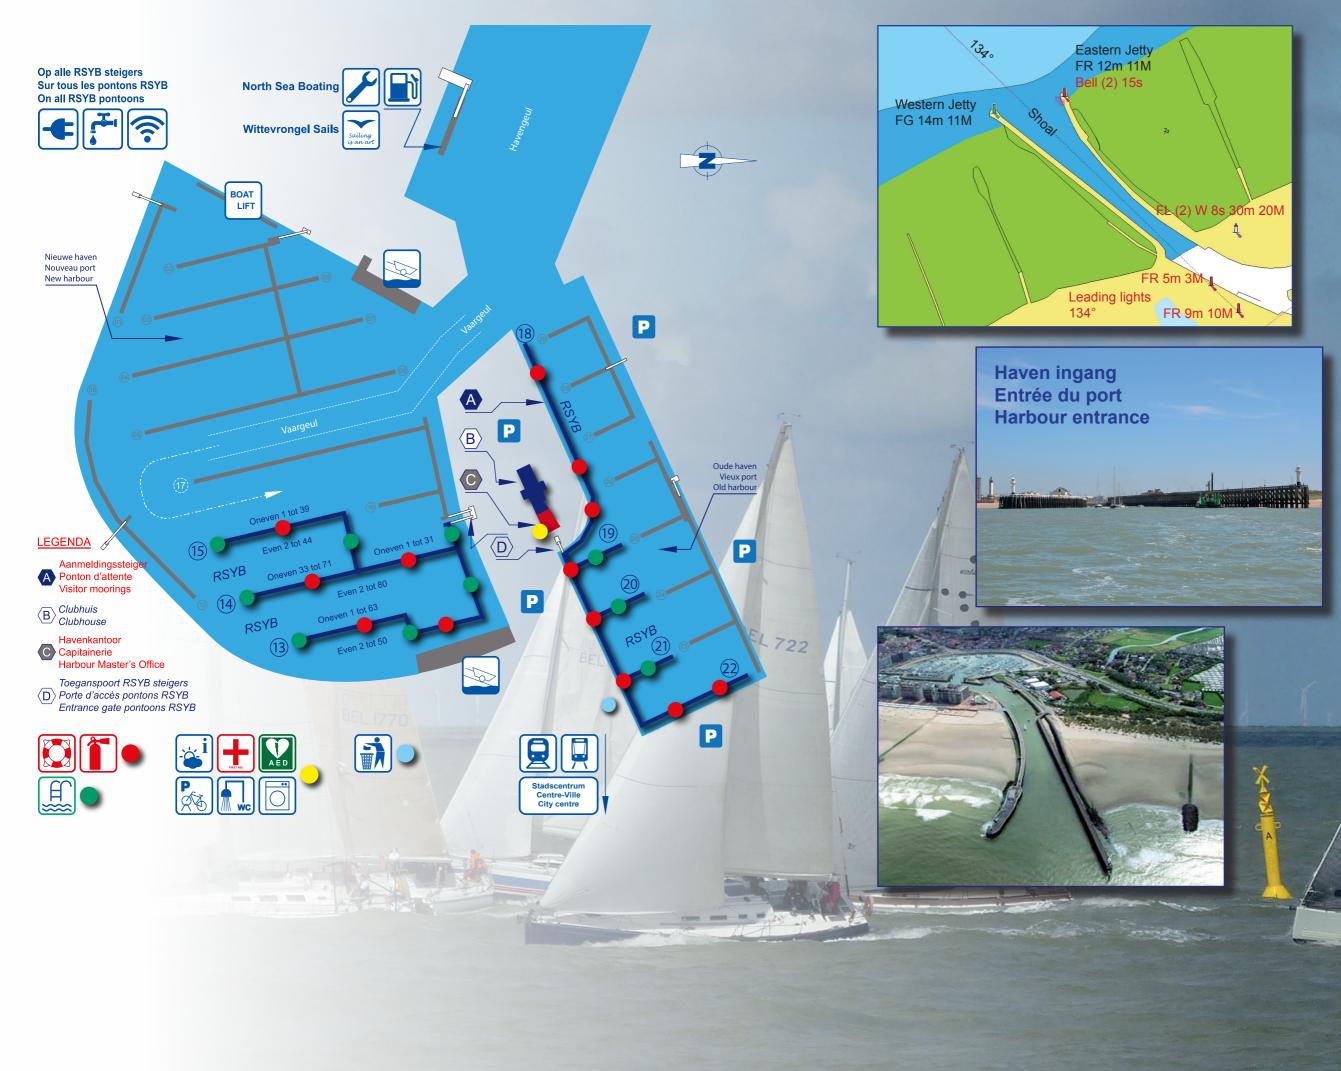

## **Welcome**

To enter the harbour, follow the leading lights at 134°. The pontoon numbers in the new harbour are 13,14 and 15 and numbers 18, 19, 20, 21 and 22 in the old harbour. At arrival you can moor at the visitors pontoon (pontoon 18). The Harbour Master shall then assign you a berth. Use of electricity (16 Amp), potable water and wifi is included in the price. The sanitary block is located in the building of the harbour Master's office. Waste containers are located nearby the Harbour Master's office.

Western Jetty 51° 18 906 N - 03° 06 409 E FG 14m 11M

Eastern Jetty 51° 18 930 N - 03° 06 550 E FR 12m 11M - Bell (2) 15s

Lighthouse 51° 18 760 N - 03° 06 870 E FL (2) W 8s 30m 20M

Leading lights 134° Front 51° 18 700 N - 03° 06 830 E - FR 5m 3M Rear 51° 18 700 N - 03° 06 880 E - FR 9m 10M